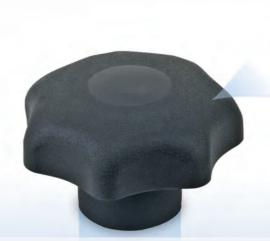

# **MEDI** grip

The new MEDI grip product line was specially developed by KIPP for areas with the highest hygienic requirements. The products have an ergonomic design.

By using a special plastic containing micro-silver, the surfaces have an antibacterial effect.

#### Application:

Mounting on equipment and plants in areas with high hygienic requirements.