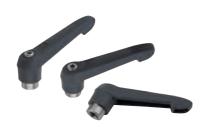

### KIPP MEDI grip

HEINRICH KIPP WERK offers a comprehensive range of various grips and knobs:

Pull handles

"Miniwing" grips

Wing grips

Five lobe grips

Clamping levers with external thread

Clamping levers with internal thread

# **MEDI** grip

The new MEDI grip product line was specially developed by KIPP for areas with the highest hygienic requirements. The products have an ergonomic design.

By using a special plastic containing micro-silver, the surfaces have an antibacterial effect.