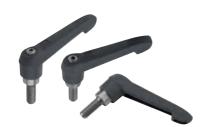

### KIPP MEDI grip

HEINRICH KIPP WERK offers a comprehensive range of various grips and knobs:

Pull handles

"Miniwing" grips

Wing grips

Five lobe grips

Clamping levers with external thread

Clamping levers with internal thread

# **MEDI** grip

The new MEDI grip product line was specially developed by KIPP for areas with the highest hygienic requirements. The products have an ergonomic design.

By using a special plastic containing micro-silver, the surfaces have an antibacterial effect.