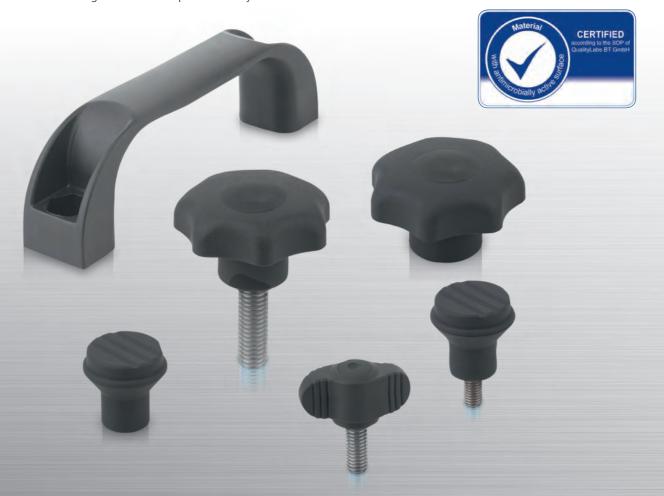

### KIPP MEDI grip

HEINRICH KIPP WERK offers a comprehensive range of various grips and knobs:

Pull handles

"Miniwing" grips

Wing grips

Five lobe grips

Clamping levers with external thread

Clamping levers with internal thread

Mushroom knobs with external thread

Mushroom knobs with internal thread

Star grips

HEINRICH KIPP WERK KG Heubergstraße 2 72172 Sulz am Neckar **GERMANY** 

Tel. +49 7454 793-0 Fax +49 7454 793-7982 info@kipp.com www.kipp.com

**MEDI** grip

NEW

# **MEDI** grip

The new MEDI grip product line was specially developed by KIPP for areas with the highest hygienic requirements. The products have an ergonomic design.

By using a special plastic containing micro-silver, the surfaces have an antibacterial effect.

## ANTIBACTERIAL THROUGH MICRO-SILVER

- + Antibacterial effect throughout the entire life-cycle
- + Resistant to damp and cleaning agents
- + A proven KIPP Design product
- + No toxic side effects
- + 100% KIPP quality
- = Unique character and effect