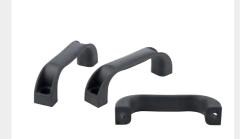

### KIPP MEDI grip

HEINRICH KIPP WERK offers a comprehensive range of various grips and knobs:

Pull handles

"Miniwing" grips

Wing grips

Five lobe grips

Clamping levers with external thread

Clamping levers with internal thread