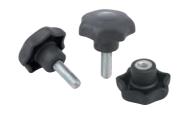

### KIPP MEDI grip

HEINRICH KIPP WERK offers a comprehensive range of various grips and knobs:

Pull handles

"Miniwing" grips

Wing grips

Five lobe grips

Clamping levers with external thread

Clamping levers with internal thread

Mushroom knobs with external thread

Mushroom knobs with internal thread

Star grips

HEINRICH KIPP WERK KG Heubergstraße 2 72172 Sulz am Neckar **GERMANY** 

Tel. +49 7454 793-0 Fax +49 7454 793-7982 info@kipp.com www.kipp.com

# **MEDI** grip

The new MEDI grip product line was specially developed by KIPP for areas with the highest hygienic requirements. The products have an ergonomic design.

By using a special plastic containing micro-silver, the surfaces have an antibacterial effect.