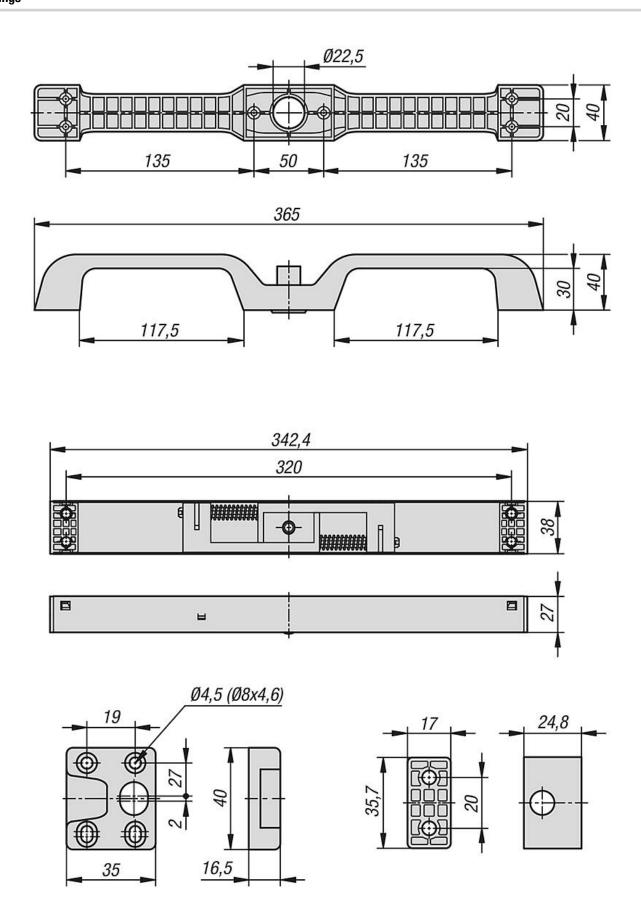

## **Drawings**

#### Note:

The grip with locking unit can be used for drawers with a width from 1.5 m. The rail thickness must be at least 17.5 mm. The system can be mounted in two positions. Front mounting for drawer retention and rear mounting for drawer retention and latching.