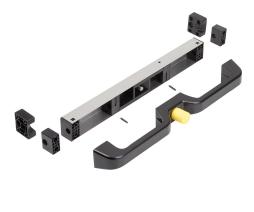

#### Item description/product images

#### Note:

The grip with locking unit can be used for drawers with a width from 1.5 m. The rail thickness must be at least 17.5 mm. The system can be mounted in two positions. Front mounting for drawer retention and rear mounting for drawer retention and latching.

With the aid of the conversion kit for locking unit, the drawer can be locked in both closed and open position.