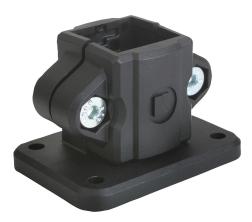

# **Tube clamps base plastic**

#### Item description/product images

#### **Material:**

Thermoplastic.

DIN 7984 screws and DIN 985 nuts steel.

#### **Version:**

Black.

Screws and nuts electro zinc-plated.

#### Note:

These base clamps are for 30 mm square tubes. Use reducer sleeves K0491 if smaller tubes are to be clamped or a conversion from square to round tubes is required.

#### On request:

Plastic clamping levers for tightening.

#### Accessory:

- Reducer sleeves K0491
- Round and square tubes K0493