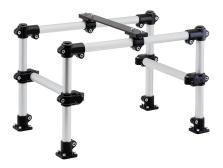

# **Tube clamps base plastic**

#### Item description/product images

#### Note:

These base clamps are for 30 mm square tubes. Use reducer sleeves K0491 if smaller tubes are to be clamped or a conversion from square to round tubes is required.

#### Accessory:

- Reducer sleeves K0491
- Round and square tubes K0493