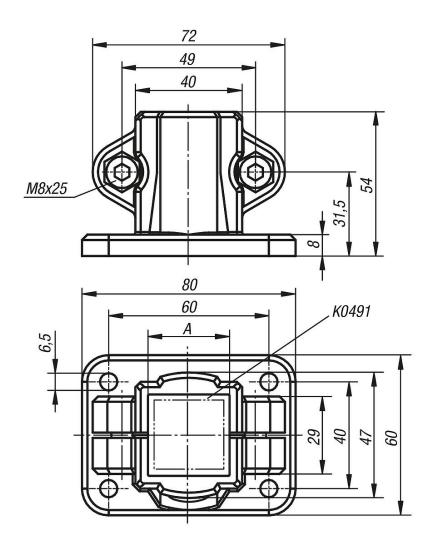

## **Drawings**

#### **Overview of items**

## Overview of items

## Tube clamps base, plastic

| Order No. | А  |
|-----------|----|
| K0478.30  | 30 |