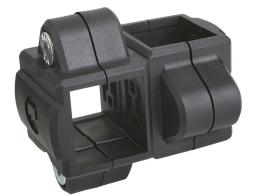

## **Tube clamps cross plastic**

### Description

Material: Thermoplastic. DIN 7984 screws and DIN 985 nuts steel.

### Version:

Black. Screws and nuts electro zinc-plated.

### Note:

These cross clamps are for 30 mm square tubes. Use reducer sleeves K0491 if smaller tubes are to be clamped or a conversion from square to round tubes is required.

### **On request:**

Plastic clamping levers for tightening.

### Accessory:

- Reducer sleeves K0491
- Round and square tubes K0493