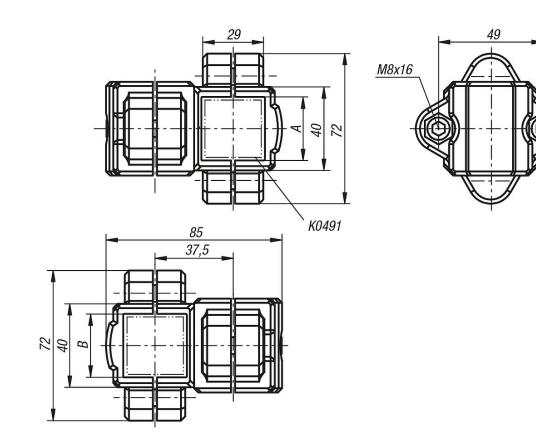

### Description

Material: Thermoplastic. DIN 7984 screws and DIN 985 nuts steel.

### Version:

Black. Screws and nuts electro zinc-plated.

### Note:

These cross clamps are for 30 mm square tubes. Use reducer sleeves K0491 if smaller tubes are to be clamped or a conversion from square to round tubes is required.

### Tube clamps cross, plastic

| Order No.  | А  | В  |
|------------|----|----|
| K0473.3030 | 30 | 30 |