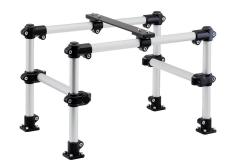

## **Tube clamps cross plastic**

### Item description/product images







### Description

Material: Thermoplastic. DIN 7984 screws and DIN 985 nuts steel.

### Version:

Black. Screws and nuts electro zinc-plated.

### Note:

These cross clamps are for 30 mm square tubes. Use reducer sleeves K0491 if smaller tubes are to be clamped or a conversion from square to round tubes is required.

### **On request:**

Plastic clamping levers for tightening.

### Accessory:

- Reducer sleeves K0491
- Round and square tubes K0493







## Tube clamps cross plastic



### Item description/product images



### Drawings



#### **Overview of items**

### Tube clamps cross, plastic

| Order No.  | А  | В  |
|------------|----|----|
| K0473.3030 | 30 | 30 |



# Tube clamps cross plastic

**Overview of items**