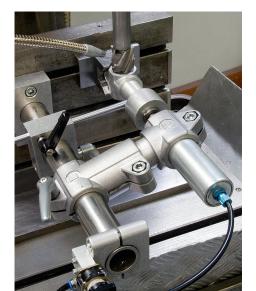

### Note:

These cross clamps are for 30 mm square tubes. Use reducer sleeves K0491 if smaller tubes are to be clamped or a conversion from square to round tubes is required.